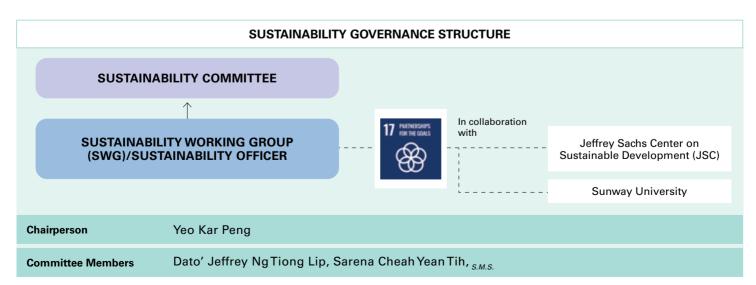

## SUSTAINABILITY COMMITTEE

Sunway REIT's Sustainability Committee is chaired by Yeo Kar Peng, an Independent Non-Executive Director. The Sustainability Committee, which is supported by the Sustainability Working Group (SWG) and a Sustainability Officer, meets four times a year to evaluate Sunway REIT's sustainability plan.

Sustainability strategy and issues

Key ESG goals, targets and performance

**Progress and scorecard** 

Prior to advising the Board, the Sustainability Committee reviews feedback from relevant stakeholders, including authorities, regulators, investors and index funds, on matters related to sustainability. Since its establishment in 2021, the Sustainability Committee has developed robust policies, as well as the Internal Carbon Framework and the 2030 Sustainability Goals and Targets. The Sustainability Committee is supported by the SWG and Sustainability Officer.

## SUSTAINABILITY WORKING GROUP (SWG) AND SUSTAINABILITY OFFICER

The SWG is led by Sunway REIT's Chairperson, Dato' Jeffrey Ng. Serving as the executive arm of the Sustainability Committee, the SWG helps the Sustainability Committee to roll out sustainability initiatives and integrate sustainability strategies into the business operations. Apart from monitoring and updating the Sustainability Committee on the progress of sustainability projects, the SWG ensures Sunway REIT complies with sustainability guidelines and regulatory requirements and identifies sustainability risks relevant to Sunway REIT.